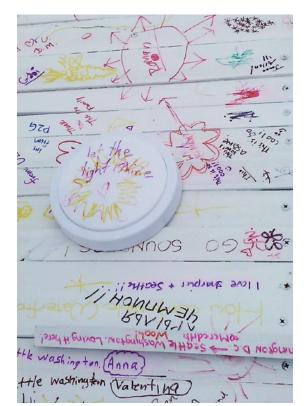

## **PLAYING ON THE PIER:** HOME SWEET WATERFRONT Ximena Bustamante, Jenny Ngo, Manami Iwamiya, Erin Feeney, Orona Hai



"The world is our home, it is without walls. The sky is the window into the universe. The reflection of our image in the waters is evidence of our existence." -Harlem Indian

**Design Proposal:** To make a public gathering space on the waterfront that feels like home to Seattle locals and visitors; a place to share stories, discover connections, and express themselves.





**Observations:** Accessibility Engagement for all ages Rest Personal expression



Graffiti Storytelling Reframing space No theft!