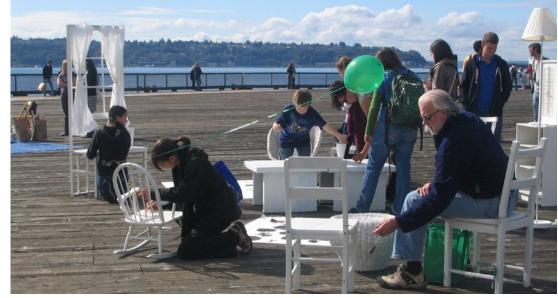

**Design Proposal:** To make a public gathering space on the waterfront that feels like home to Seattle locals and visitors; a place to share stories, discover connections, and express themselves.

**Observations:** Accessibility Engagement for all ages Rest Personal expression

Graffiti Storytelling Reframing space No theft!