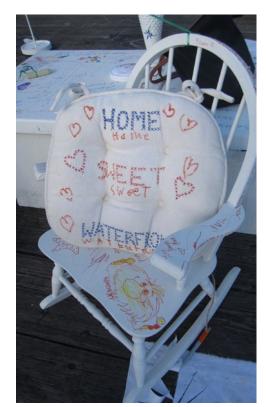

## **PLAYING ON THE PIER:** HOME SWEET WATERFRONT Ximena Bustamante, Jenny Ngo, Manami Iwamiya, Erin Feeney, Orona Hai



"The world is our home, it is without walls. The sky is the window into the universe. The reflection of our image in the waters is evidence of our existence." -Harlem Indian

**Design Proposal:** To make a public gathering space on the waterfront that feels like home to Seattle locals and visitors; a place to share stories, discover connections, and express themselves.





**Observations:** Accessibility Engagement for all ages Rest Personal expression



Graffiti Storytelling Reframing space No theft!