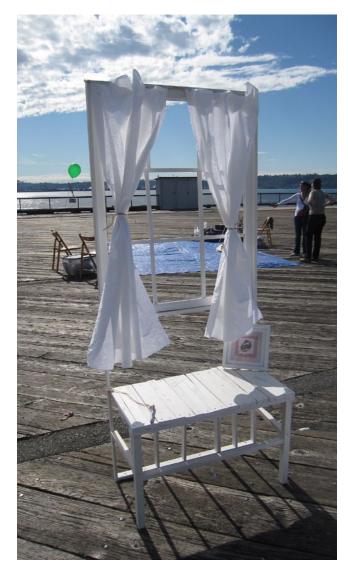

**Design Proposal:** To make a public gathering space on the waterfront that feels like home to Seattle locals and visitors; a place to share stories, discover connections, and express themselves.

**Observations:** Accessibility Engagement for all ages Rest Personal expression