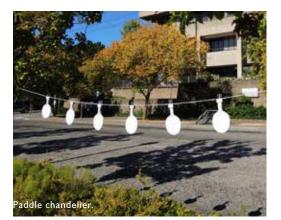

Ping pong is thus conceived of as an invitation to converse, through movement and play, with other users and the site, and to personalize it with a game. The installation responds also to the lack of opportunities for outdoor recreation within the University District. Recognizing a commonly-held fear of vandalism or theft of public amenities, the team designed details that encourage stewardship of the site by having designated spots that are understood as incomplete without their accompanying ball or paddle. Each ball has a nest; each paddle, a clip. At the end of a game, the user is invited to contribute to the order and beauty of the space by returning all parts to their proper place.