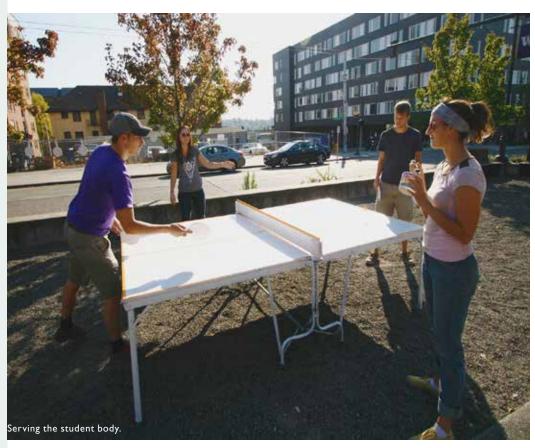

## **Ping Pong Parkway**

Lawrence Chung, Kristina Gallant, VeraEve Giampietro, Shu Kuei Hsu, & Jordan Lewis

This installation is an effort to activate a highly visible yet rarely utilized site along Campus Parkway. While the site is prominent and the design provides an open forum for democratic process (i.e. a speaker's podium), there was no hook, no invitation into the space. Our team installed two ping pong tables, complete with balls and paddles, in an attempt to draw people in and engage them first in a game, and then ultimately with the site's existing features.

Ping pong is thus conceived of as an invitation to converse, through movement and play, with other users and the site, and to personalize it with a game. The installation responds also to the lack of opportunities for outdoor recreation within the University District. Recognizing a commonly-held fear of vandalism or theft of public amenities, the team designed details that encourage stewardship of the site by having designated spots that are understood as incomplete without their accompanying ball or paddle. Each ball has a nest; each paddle, a clip. At the end of a game, the user is invited to contribute to the order and beauty of the space by returning all parts to their proper place.